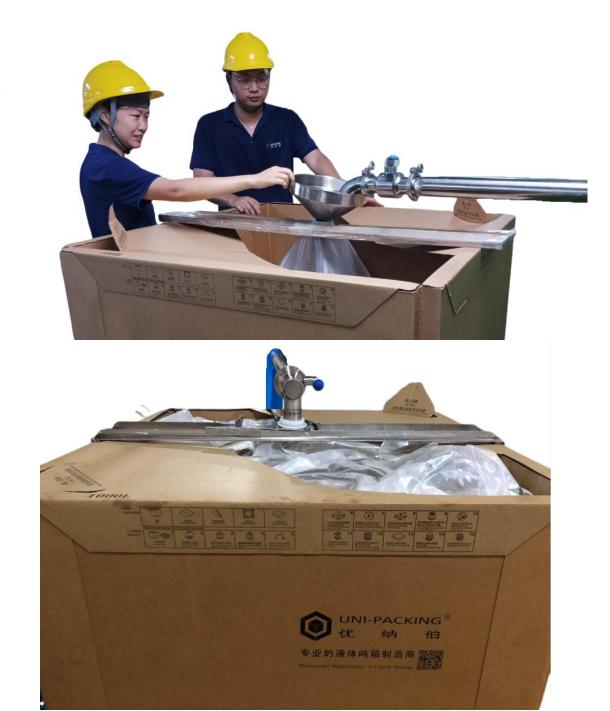

t paper IBC body from moisture caused in aseptic-filling

#### **Heating Pad**



- 110V/220V
- Size: 990\*990mm
- Used for liquid that is easy to get frozen in room temperature
- Packed under/with PE liner in liner cassette package

#### Waterproof External Plastic Bag



To protect the whole package from rain and moisture

#### **Bottom Pallet**



Wooden pallet

- Size: 1120\*1120mm
- Can stack liquid-full-filled IBCs
- Need Fumigation





Plastic pallet

- Size: 1100\*1100mm
- Can't stack liquid-full-filled IBCs
- Fumigation-free

Ply-wood pallet

- Size: 1120\*1120mm
- Can stack liquid-full-filled IBCs
- Fumigation-free

#### Fittings --- Filling Valve(2"BSP)





#### Fittings --- Discharging Valve(2"BSP)





### Fittings --- Filling Fixture

#### to ease the filling operations