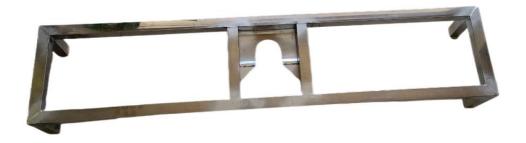

ect paper IBC body from moisture caused in aseptic-filling

#### **Heating Pad**



- 110V/220V
- Size: 990\*990mm
- Used for liquid that is easy to get frozen in room temperature
- Packed under/with PE liner in liner cassette package

#### Waterproof External Plastic Bag



To protect the whole package from rain and moisture

#### **Bottom Pallet**



Wooden pallet

- Size: 1120\*1120mm
- Can stack liquid-full-filled IBCs
- Need Fumigation





Plastic pallet

- Size: 1100\*1100mm
- Can't stack liquid-full-filled IBCs
- Fumigation-free

Ply-wood pallet

- Size: 1120\*1120mm
- Can stack liquid-full-filled IBCs
- Fumigation-free

#### Fittings --- Filling Valve(2"BSP)





#### Fittings --- Discharging Valve(2"BSP)





### Fittings --- Filling Fixture

#### to ease the filling operations