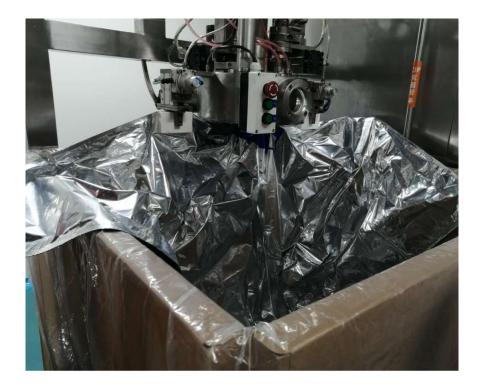

# FDA Liner--- PE Liner(2"BSP) with Cassette (used in normal/non-aseptic-filling production line)

PE liner should be liner cassette when working with paper IBC

Packing by CTN 6pcs/CTN Size: 970\*970\*285mm

#### FDA Liner--- Aseptic Liner(1") (used in aseptic-filling production line)