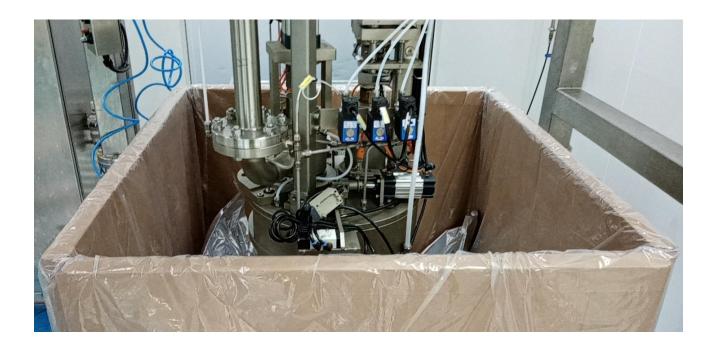

#### Fittings --- Filling Valve(2"BSP)

#### Fittings --- Discharging Valve(2"BSP)

### Fittings --- Filling Fixture

#### to ease the filling operations