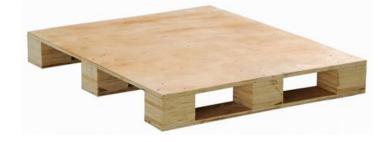

#### **Bottom Pallet**

Wooden pallet

- Size: 1120\*1120mm
- Can stack liquid-full-filled IBCs
- Need Fumigation

Plastic pallet

- Size: 1100\*1100mm
- Can't stack liquid-full-filled IBCs
- Fumigation-free

Ply-wood pallet

- Size: 1120\*1120mm
- Can stack liquid-full-filled IBCs
- Fumigation-free