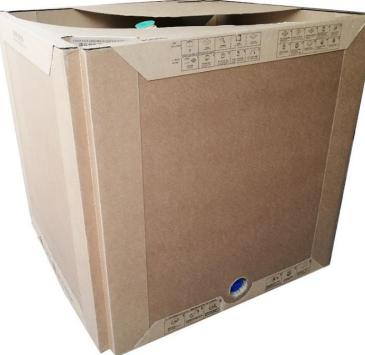

#### Paper IBC Body

Folded IBC Body Size: 2000\*1000\*90mm/pc

Packing in Shipping & Storage