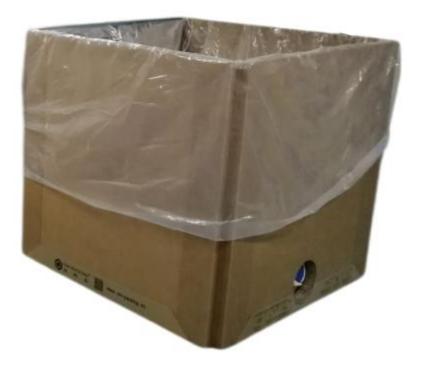

#### Paper IBC Body

Folded IBC Body Size: 2000\*1000\*90mm/pc

Packing in Shipping & Storage

#### Wide-mouth Internal Plastic Bag (used in aseptic-filling production line)

To protect paper IBC body from moisture caused in aseptic-filling