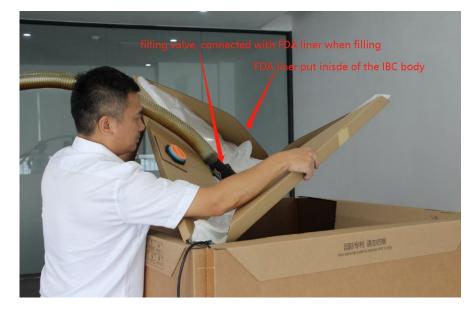

# FDA Liner--- PE Liner(2"BSP) with Cassette (used in normal/non-aseptic-filling production line)

PE liner should be liner cassette when working with paper IBC

Packing by CTN 6pcs/CTN Size: 970\*970\*285mm

### Fittings --- Filling Fixture

#### to ease the filling operations