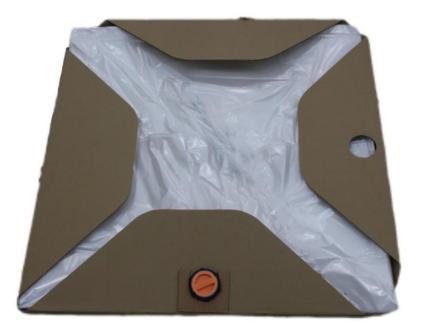

# FDA Liner--- PE Liner(2"BSP) with Cassette (used in normal/non-aseptic-filling production line)

PE liner should be liner cassette when working with paper IBC

Packing by CTN 6pcs/CTN Size: 970\*970\*285mm

#### Wide-mouth Internal Plastic Bag (used in aseptic-filling production line)

To protect paper IBC body from moisture caused in aseptic-filling