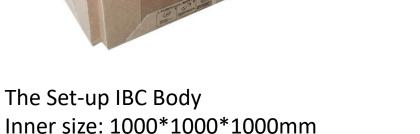

#### Paper IBC Body

Folded IBC Body Size: 2000\*1000\*90mm/pc

Packing in Shipping & Storage