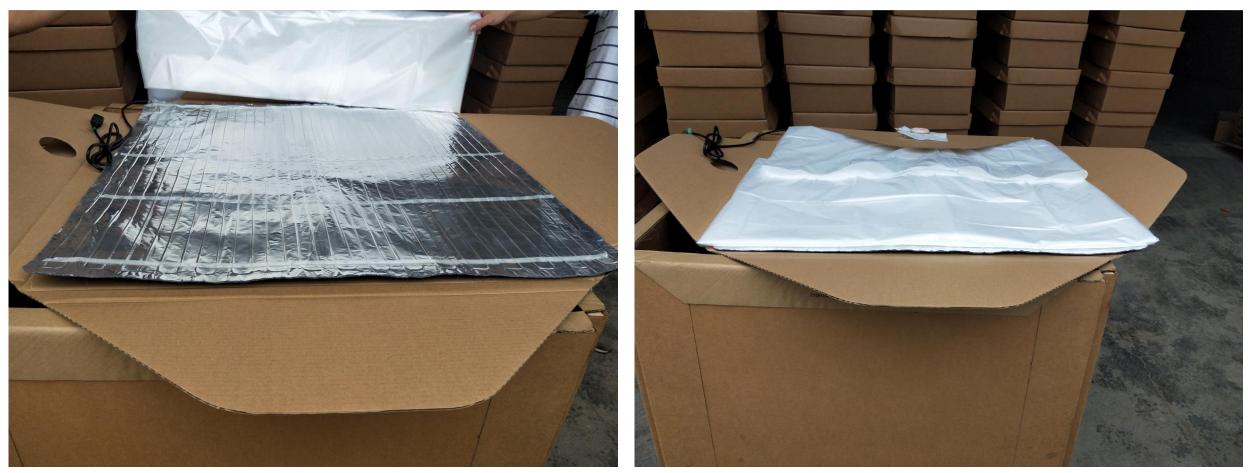

#### **Heating Pad**

- 110V/220V
- Size: 990\*990mm
- Used for liquid that is easy to get frozen in room temperature
- Packed under/with PE liner in liner cassette package