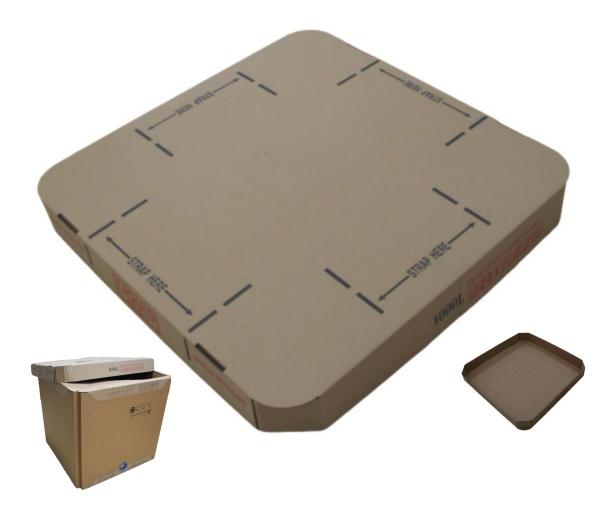

## **Overview of 1000L Paper IBC Packaging Set**



- 1: Paper IBC Body
- 2: IBC cover
- 3: FDA Liner (PE liner cassette & Aseptic liner)
- 4: Heating Pad
- 5: Wide-mouth Internal Plastic Bag
- 6: Waterproof External Plastic Bag
- 7: Bottom Pallet (Plastic & Wood & Ply-wood)
- 8: Fittings (Filling Valve, Discharging Valve, Filling Fixture)

#### Paper IBC Body









Folded IBC Body Size: 2000\*1000\*90mm/pc

Packing in Shipping & Storage

#### **IBC cover**







Packing by wrapping film 20pcs/PKG Size: 1410\*850\*135mm

# FDA Liner--- PE Liner(2"BSP) with Cassette (used in normal/non-aseptic-filling production line)







PE liner should be liner cassette when working with paper IBC

Packing by CTN 6pcs/CTN Size: 970\*970\*285mm

#### FDA Liner--- Aseptic Liner(1") (used in aseptic-filling production line)





#### Wide-mouth Internal Plastic Bag (used in aseptic-filling production line)





To protect paper IBC body from moisture caused in aseptic-filling

#### **Heating Pad**



- 110V/220V
- Size: 990\*990mm
- Used for liquid that is easy to get frozen in room temperature
- Packed under/with PE liner in liner cassette package

#### Waterproof External Plastic Bag



To protect the whole package from rain and moisture

#### **Bottom Pal