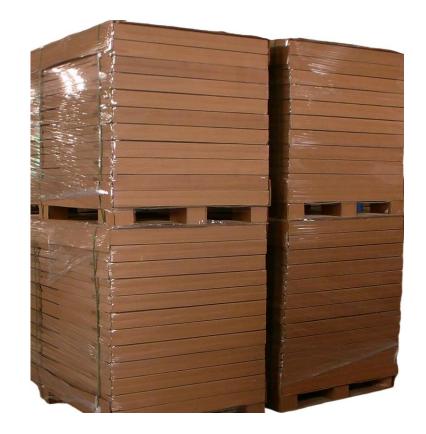

#### Paper IBC Body

Folded IBC Body Size: 2000\*1000\*90mm/pc

Packing in Shipping & Storage