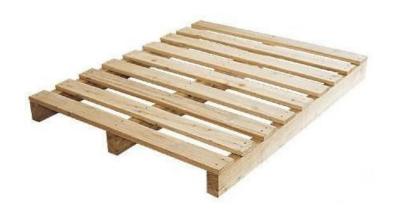

#### **Bottom Pallet**

Wooden pallet

- Size: 1120\*1120mm
- Can stack liquid-full-filled IBCs
- Need Fumigation

Plastic pallet

- Size: 1100\*1100mm
- Can't stack liquid-full-filled IBCs
- Fumigation-free

Ply-wood pallet