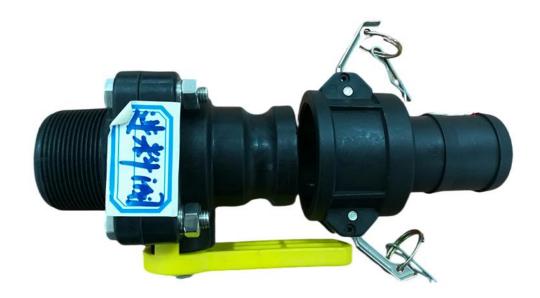

c-filling production line)





#### Wide-mouth Internal Plastic Bag (used in aseptic-filling production line)





To protect paper IBC body from moisture caused in aseptic-filling

#### **Heating Pad**



- 110V/220V
- Size: 990\*990mm
- Used for liquid that is easy to get frozen in room temperature
- Packed under/with PE liner in liner cassette package

#### Waterproof External Plastic Bag



To protect the whole package from rain and moisture

#### **Bottom Pallet**



Wooden pallet

- Size: 1120\*1120mm
- Can stack liquid-full-filled IBCs
- Need Fumigation





Plastic pallet

- Size: 1100\*1100mm
- Can't stack liquid-full-filled IBCs
- Fumigation-free

Ply-wood pallet

- Size: 1120\*1120mm
- Can stack liquid-full-filled IBCs
- Fumigation-free

#### Fittings --- Filling Valve(2"BSP)





#### Fittings --- Discharging Valve(2"BSP)





### Fittings --- Filling Fixture

#### to ease the filling operations