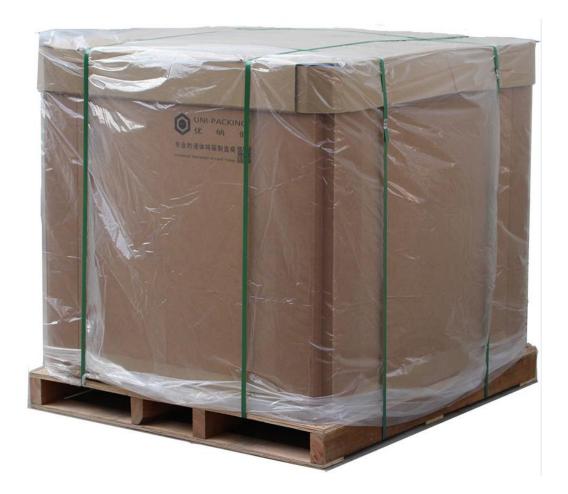

## **Overview of 1000L Paper IBC Packaging Set**

- 1: Paper IBC Body
- 2: IBC cover
- 3: FDA Liner (PE liner cassette & Aseptic liner)
- 4: Heating Pad
- 5: Wide-mouth Internal Plastic Bag
- 6: Waterproof External Plastic Bag
- 7: Bottom Pallet (Plastic & Wood & Ply-wood)
- 8: Fittings (Filling Valve, Discharging Valve, Filling Fixture)

#### Waterproof External Plastic Bag

To protect the whole package from rain and moisture