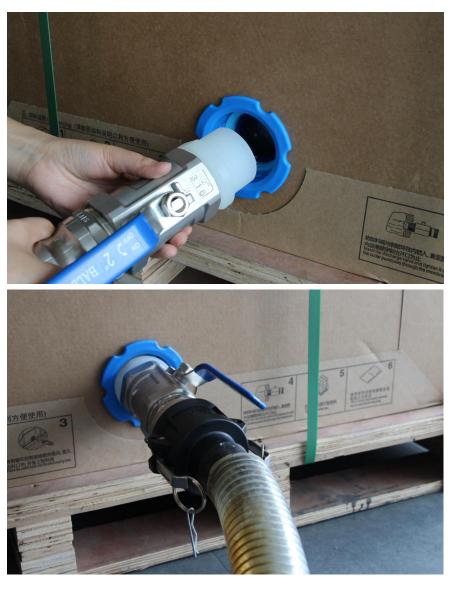

ternal Plastic Bag (used in aseptic-filling production line)





To protect paper IBC body from moisture caused in aseptic-filling

#### **Heating Pad**



- 110V/220V
- Size: 990\*990mm
- Used for liquid that is easy to get frozen in room temperature
- Packed under/with PE liner in liner cassette package

#### Waterproof External Plastic Bag



To protect the whole package from rain and moisture

#### **Bottom Pallet**



Wooden pallet

- Size: 1120\*1120mm
- Can stack liquid-full-filled IBCs
- Need Fumigation





Plastic pallet

- Size: 1100\*1100mm
- Can't stack liquid-full-filled IBCs
- Fumigation-free

Ply-wood pallet

- Size: 1120\*1120mm
- Can stack liquid-full-filled IBCs
- Fumigation-free

#### Fittings --- Filling Valve(2"BSP)





#### Fittings --- Discharging Valve(2"BSP)





### Fittings --- Filling Fixture

#### to ease the filling operations