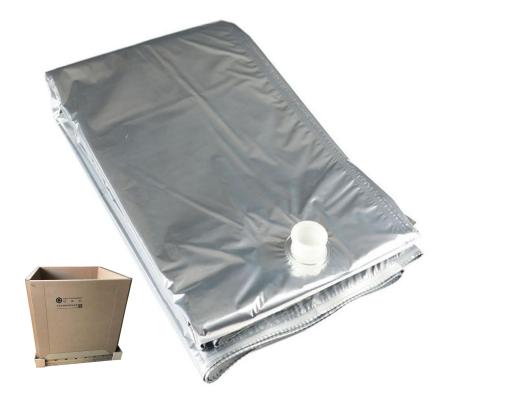

# FDA Liner--- PE Liner(2"BSP) with Cassette (used in normal/non-aseptic-filling production line)

PE liner should be liner cassette when working with paper IBC

Packing by CTN 6pcs/CTN Size: 970\*970\*285mm

#### **Bottom Pallet**

Wooden pallet

- Size: 1120\*1120mm
- Can stack liquid-full-filled IBCs
- Need Fumigation

Plastic pallet

- Size: 1100\*1100mm
- Can't stack liquid-full-filled IBCs
- Fumigation-free

Ply-wood pallet