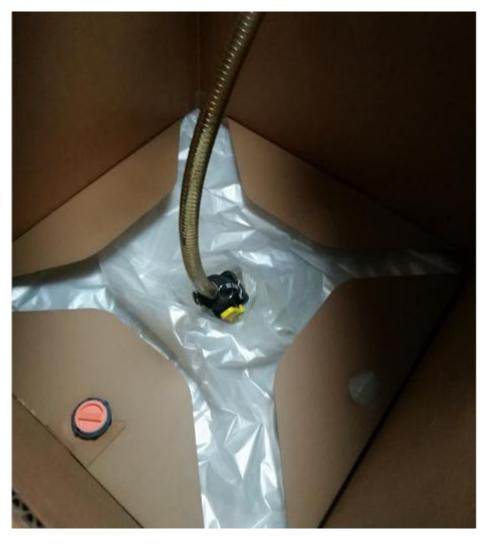

#### FDA Liner--- Aseptic Liner(1") (used in aseptic-filling production line)

#### Wide-mouth Internal Plastic Bag (used in aseptic-filling production line)

To protect paper IBC body from moisture caused in aseptic-filling