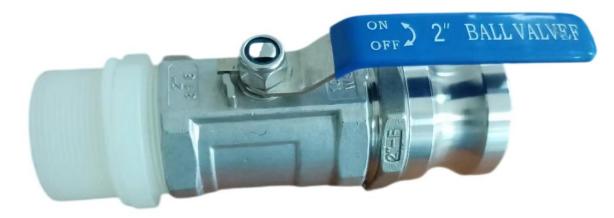

Internal Plastic Bag (used in aseptic-filling production line)





To protect paper IBC body from moisture caused in aseptic-filling

#### **Heating Pad**



- 110V/220V
- Size: 990\*990mm
- Used for liquid that is easy to get frozen in room temperature
- Packed under/with PE liner in liner cassette package

#### Waterproof External Plastic Bag



To protect the whole package from rain and moisture

#### **Bottom Pallet**



Wooden pallet

- Size: 1120\*1120mm
- Can stack liquid-full-filled IBCs
- Need Fumigation





Plastic pallet

- Size: 1100\*1100mm
- Can't stack liquid-full-filled IBCs
- Fumigation-free

Ply-wood pallet

- Size: 1120\*1120mm
- Can stack liquid-full-filled IBCs
- Fumigation-free

#### Fittings --- Filling Valve(2"BSP)





#### Fittings --- Discharging Valve(2"BSP)





### Fittings --- Filling Fixture

#### to ease the filling operations