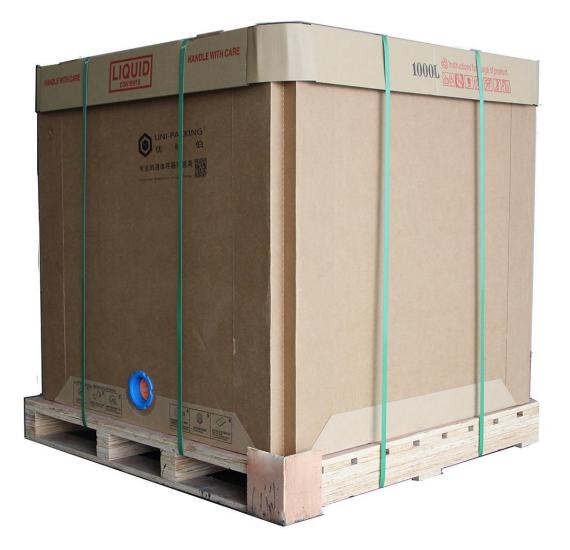

## **Overview of 1000L Paper IBC Packaging Set**

- 1: Paper IBC Body
- 2: IBC cover
- 3: FDA Liner (PE liner cassette & Aseptic liner)
- 4: Heating Pad
- 5: Wide-mouth Internal Plastic Bag
- 6: Waterproof External Plastic Bag
- 7: Bottom Pallet (Plastic & Wood & Ply-wood)
- 8: Fittings (Filling Valve, Discharging Valve, Filling Fixture)

#### Paper IBC Body

Folded IBC Body Size: 2000\*1000\*90mm/pc

Packing in Shipping & Storage

#### Waterproof External Plastic Bag

To protect the whole package from rain and moisture

#### **Bottom Pallet**

Wooden pallet

- Size: 1120\*1120mm
- Can stack liquid-full-filled IBCs
- Need Fumigation

Plastic pallet

- Size: 1100\*1100mm
- Can't stack liquid-full-filled IBCs
- Fumigation-free

Ply-wood pallet