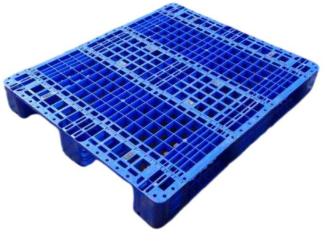

#### **Bottom Pallet**

Wooden pallet

- Size: 1120\*1120mm
- Can stack liquid-full-filled IBCs
- Need Fumigation

Plastic pallet

- Size: 1100\*1100mm
- Can't stack liquid-full-filled IBCs
- Fumigation-free

Ply-wood pallet