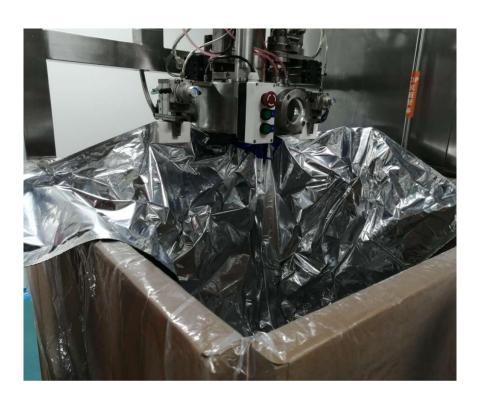

## FDA Liner--- Aseptic Liner(1") (used in aseptic-filling production line)

## Wide-mouth Internal Plastic Bag (used in aseptic-filling production line)

To protect paper IBC body from moisture caused in aseptic-filling