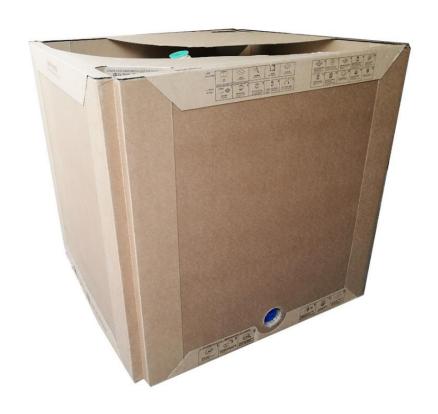

## Paper IBC Body

The Set-up IBC Body Inner size: 1000\*1000\*1000mm

Folded IBC Body Size: 2000\*1000\*90mm/pc

Packing in Shipping & Storage