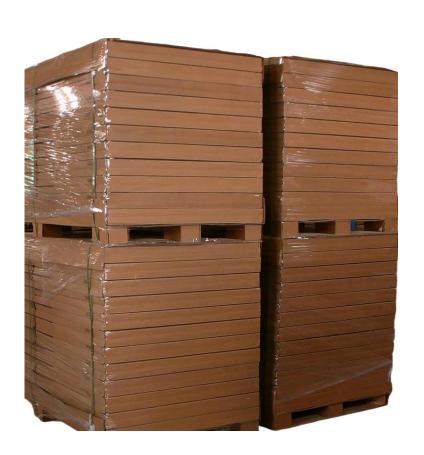

## Paper IBC Body

The Set-up IBC Body Inner size: 1000\*1000\*1000mm

Folded IBC Body Size: 2000\*1000\*90mm/pc

Packing in Shipping & Storage