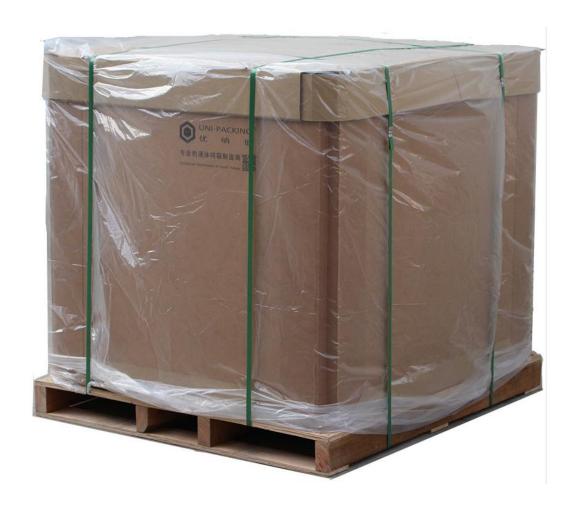

## Paper IBC Body

The Set-up IBC Body Inner size: 1000\*1000\*1000mm

Folded IBC Body Size: 2000\*1000\*90mm/pc

Packing in Shipping & Storage