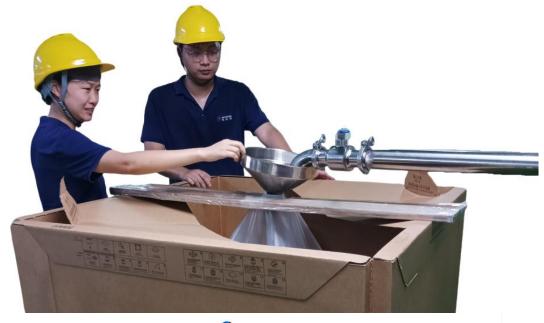

illing production line)







PE liner should be liner cassette when working with paper IBC

Packing by CTN
6pcs/CTN

Size: 970\*970\*285mm

## FDA Liner--- Aseptic Liner(1") (used in aseptic-filling production line)





## Wide-mouth Internal Plastic Bag (used in aseptic-filling production line)





To protect paper IBC body from moisture caused in aseptic-filling

#### **Heating Pad**





- 110V/220V
- Size: 990\*990mm
- Used for liquid that is easy to get frozen in room temperature
- Packed under/with PE liner in liner cassette package

### Waterproof External Plastic Bag



To protect the whole package from rain and moisture

## Fittings --- Filling Valve(2"BSP)





## Fittings --- Discharging Valve(2"BSP)







### Fittings --- Filling Fixture

to ease the filling operations