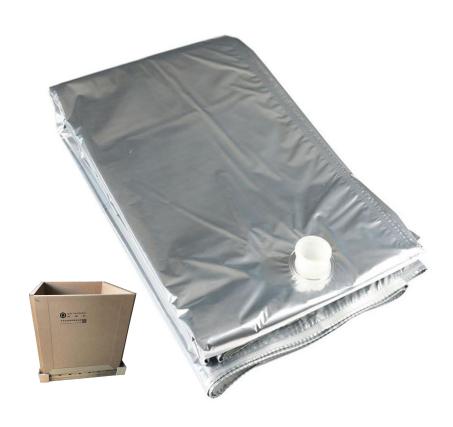

# FDA Liner--- PE Liner(2"BSP) with Cassette (used in normal/non-aseptic-filling production line)

PE liner should be liner cassette when working with paper IBC

Packing by CTN
6pcs/CTN

Size: 970\*970\*285mm