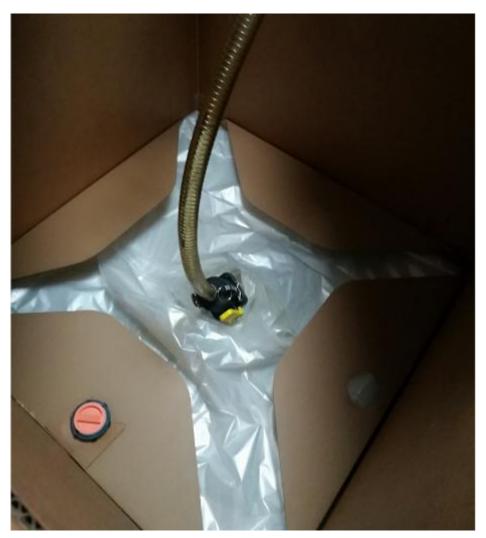

\*90mm/pc



Packing in Shipping & Storage

# FDA Liner--- PE Liner(2"BSP) with Cassette (used in normal/non-aseptic-filling production line)







PE liner should be liner cassette when working with paper IBC

Packing by CTN
6pcs/CTN

Size: 970\*970\*285mm

## FDA Liner--- Aseptic Liner(1") (used in aseptic-filling production line)





## Wide-mouth Internal Plastic Bag (used in aseptic-filling production line)





To protect paper IBC body from moisture caused in aseptic-filling

#### **Heating Pad**





- 110V/220V
- Size: 990\*990mm
- Used for liquid that is easy to get frozen in room temperature
- Packed under/with PE liner in liner cassette package

### Waterproof External Plastic Bag



To protect the whole package from rain and moisture

## Fittings --- Filling Valve(2"BSP)





## Fittings --- Discharging Valve(2"BSP)







### Fittings --- Filling Fixture

to ease the filling operations