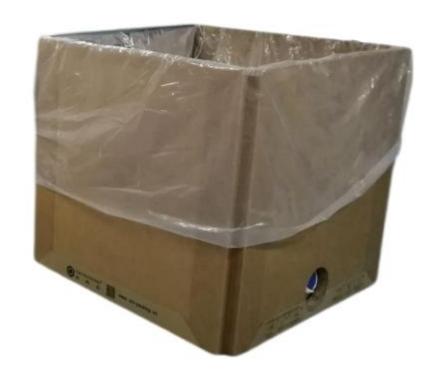

## Paper IBC Body

The Set-up IBC Body Inner size: 1000\*1000\*1000mm

Folded IBC Body Size: 2000\*1000\*90mm/pc

Packing in Shipping & Storage

# FDA Liner--- PE Liner(2"BSP) with Cassette (used in normal/non-aseptic-filling production line)

PE liner should be liner cassette when working with paper IBC

Packing by CTN
6pcs/CTN

Size: 970\*970\*285mm