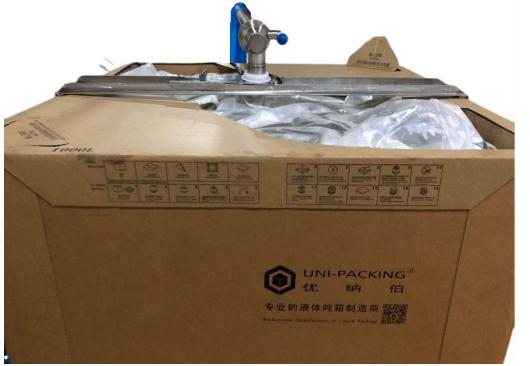

## Paper IBC Body

The Set-up IBC Body Inner size: 1000\*1000\*1000mm

Folded IBC Body Size: 2000\*1000\*90mm/pc

Packing in Shipping & Storage

### Waterproof External Plastic Bag

To protect the whole package from rain and moisture