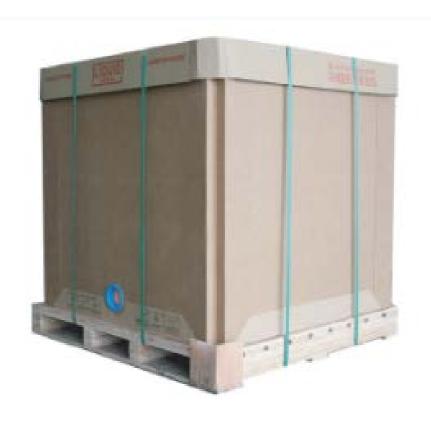

## Paper IBC Body

The Set-up IBC Body Inner size: 1000\*1000\*1000mm

Folded IBC Body Size: 2000\*1000\*90mm/pc

Packing in Shipping & Storage