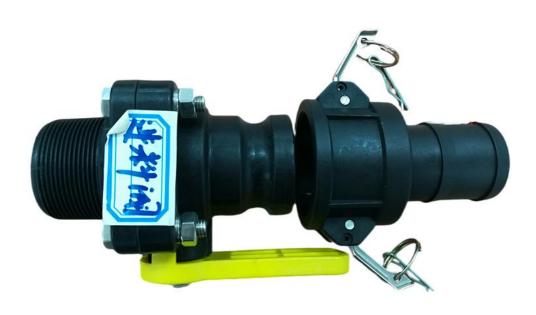

00\*90mm/pc



Packing in Shipping & Storage

# FDA Liner--- PE Liner(2"BSP) with Cassette (used in normal/non-aseptic-filling production line)







PE liner should be liner cassette when working with paper IBC

Packing by CTN
6pcs/CTN

Size: 970\*970\*285mm

## FDA Liner--- Aseptic Liner(1") (used in aseptic-filling production line)





## Wide-mouth Internal Plastic Bag (used in aseptic-filling production line)





To protect paper IBC body from moisture caused in aseptic-filling

#### **Heating Pad**





- 110V/220V
- Size: 990\*990mm
- Used for liquid that is easy to get frozen in room temperature
- Packed under/with PE liner in liner cassette package

### Waterproof External Plastic Bag



To protect the whole package from rain and moisture

## Fittings --- Filling Valve(2"BSP)





## Fittings --- Discharging Valve(2"BSP)







### Fittings --- Filling Fixture

to ease the filling operations