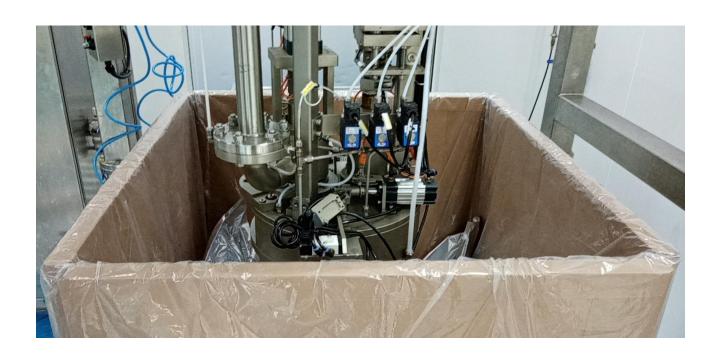

## Wide-mouth Internal Plastic Bag (used in aseptic-filling production line)

To protect paper IBC body from moisture caused in aseptic-filling