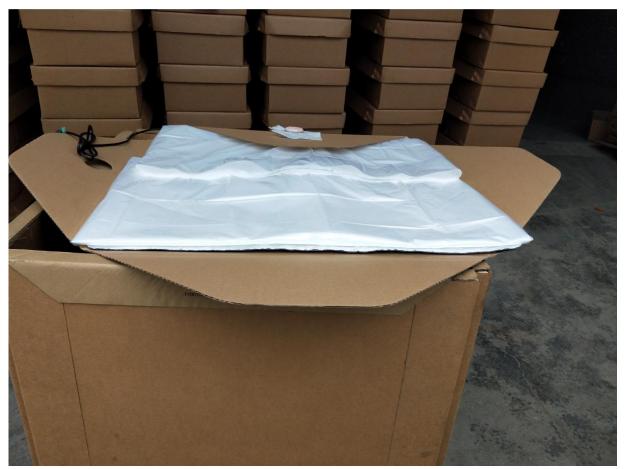

## Wide-mouth Internal Plastic Bag (used in aseptic-filling production line)

To protect paper IBC body from moisture caused in aseptic-filling

### Waterproof External Plastic Bag

To protect the whole package from rain and moisture