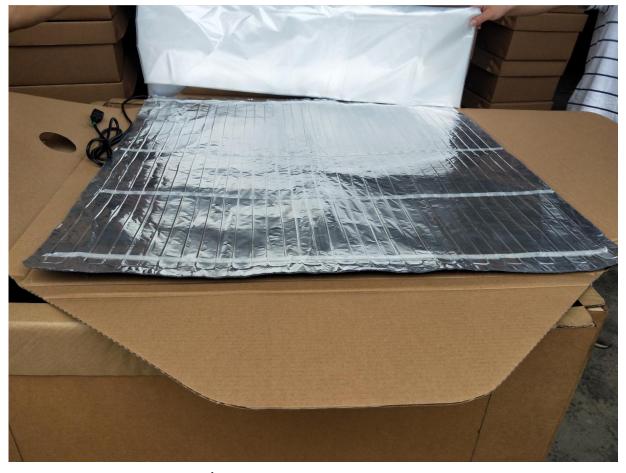

#### **Heating Pad**

- 110V/220V
- Size: 990\*990mm
- Used for liquid that is easy to get frozen in room temperature
- Packed under/with PE liner in liner cassette package