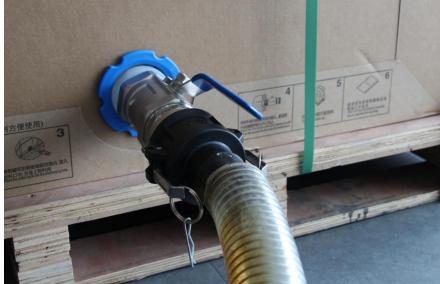

A Liner--- PE Liner(2"BSP) with Cassette (used in normal/non-aseptic-filling production line)







PE liner should be liner cassette when working with paper IBC

Packing by CTN
6pcs/CTN

Size: 970\*970\*285mm

## FDA Liner--- Aseptic Liner(1") (used in aseptic-filling production line)





## Wide-mouth Internal Plastic Bag (used in aseptic-filling production line)





To protect paper IBC body from moisture caused in aseptic-filling

#### **Heating Pad**





- 110V/220V
- Size: 990\*990mm
- Used for liquid that is easy to get frozen in room temperature
- Packed under/with PE liner in liner cassette package

### Waterproof External Plastic Bag



To protect the whole package from rain and moisture

## Fittings --- Filling Valve(2"BSP)





## Fittings --- Discharging Valve(2"BSP)







### Fittings --- Filling Fixture

to ease the filling operations