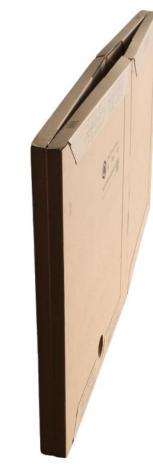

## Paper IBC Body

The Set-up IBC Body Inner size: 1000\*1000\*1000mm

Folded IBC Body Size: 2000\*1000\*90mm/pc

Packing in Shipping & Storage