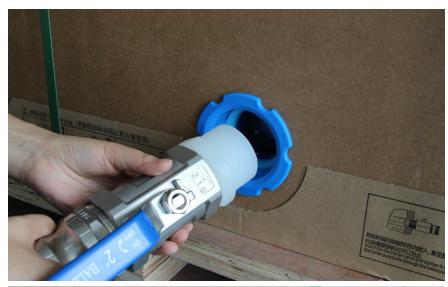

FDA Liner--- PE Liner(2"BSP) with Cassette (used in normal/non-aseptic-filling production line)







PE liner should be liner cassette when working with paper IBC

Packing by CTN
6pcs/CTN

Size: 970\*970\*285mm

## FDA Liner--- Aseptic Liner(1") (used in aseptic-filling production line)





## Wide-mouth Internal Plastic Bag (used in aseptic-filling production line)





To protect paper IBC body from moisture caused in aseptic-filling

#### **Heating Pad**





- 110V/220V
- Size: 990\*990mm
- Used for liquid that is easy to get frozen in room temperature
- Packed under/with PE liner in liner cassette package

### Waterproof External Plastic Bag



To protect the whole package from rain and moisture

## Fittings --- Filling Valve(2"BSP)





## Fittings --- Discharging Valve(2"BSP)







### Fittings --- Filling Fixture

to ease the filling operations