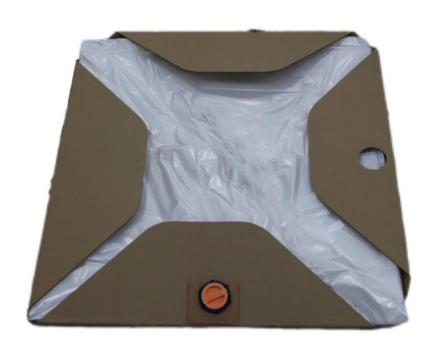

# FDA Liner--- PE Liner(2"BSP) with Cassette (used in normal/non-aseptic-filling production line)

PE liner should be liner cassette when working with paper IBC

Packing by CTN
6pcs/CTN

Size: 970\*970\*285mm

## Wide-mouth Internal Plastic Bag (used in aseptic-filling production line)

To protect paper IBC body from moisture caused in aseptic-filling