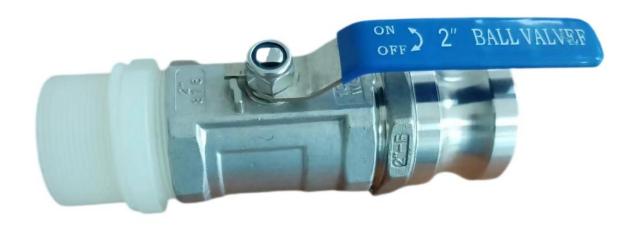

# FDA Liner--- PE Liner(2"BSP) with Cassette (used in normal/non-aseptic-filling production line)







PE liner should be liner cassette when working with paper IBC

Packing by CTN
6pcs/CTN

Size: 970\*970\*285mm

## FDA Liner--- Aseptic Liner(1") (used in aseptic-filling production line)





## Wide-mouth Internal Plastic Bag (used in aseptic-filling production line)





To protect paper IBC body from moisture caused in aseptic-filling

#### **Heating Pad**





- 110V/220V
- Size: 990\*990mm
- Used for liquid that is easy to get frozen in room temperature
- Packed under/with PE liner in liner cassette package

### Waterproof External Plastic Bag



To protect the whole package from rain and moisture

## Fittings --- Filling Valve(2"BSP)





## Fittings --- Discharging Valve(2"BSP)







### Fittings --- Filling Fixture

to ease the filling operations