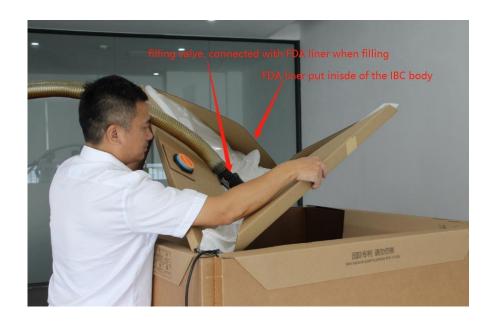

## Overview of 1000L Paper IBC Packaging Set



- 1: Paper IBC Body
- 2: IBC cover
- 3: FDA Liner (PE liner cassette & Aseptic liner)
- 4: Heating Pad
- 5: Wide-mouth Internal Plastic Bag
- 6: Waterproof External Plastic Bag
- 7: Bottom Pallet (Plastic & Wood & Ply-wood)
- 8: Fittings (Filling Valve, Discharging Valve, Filling Fixture)

## Paper IBC Body



The Set-up IBC Body Inner size: 1000\*1000\*1000mm



Folded IBC Body Size: 2000\*1000\*90mm/pc



Packing in Shipping & Storage

# FDA Liner--- PE Liner(2"BSP) with Cassette (used in normal/non-aseptic-filling production line)







PE liner should be liner cassette when working with paper IBC

Packing by CTN
6pcs/CTN

Size: 970\*970\*285mm

## FDA Liner--- Aseptic Liner(1") (used in aseptic-filling production line)





## Wide-mouth Internal Plastic Bag (used in aseptic-filling production line)





To protect paper IBC body from moisture caused in aseptic-filling

#### **Heating Pad**





- 110V/220V
- Size: 990\*990mm
- Used for liquid that is easy to get frozen in room temperature
- Packed under/with PE liner in liner cassette package

### Waterproof External Plastic Bag



To protect the whole package from rain and moisture

## Fittings --- Filling Valve(2"BSP)





## Fittings --- Discharging Valve(2"BSP)







### Fittings --- Filling Fixture

to ease the filling operations